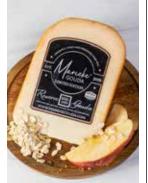

#### 1,000+ DAY RESERVE GOUDA

Marieke Gouda specializes in premium, award-winning cheeses crafted naturally. Despite bursting with fine crystals, this uniquely aged Gouda maintains a creamy texture that is nutty, rich, and slightly sweet.

\$22.99 LB. Save \$5.50 lb

Somerdale