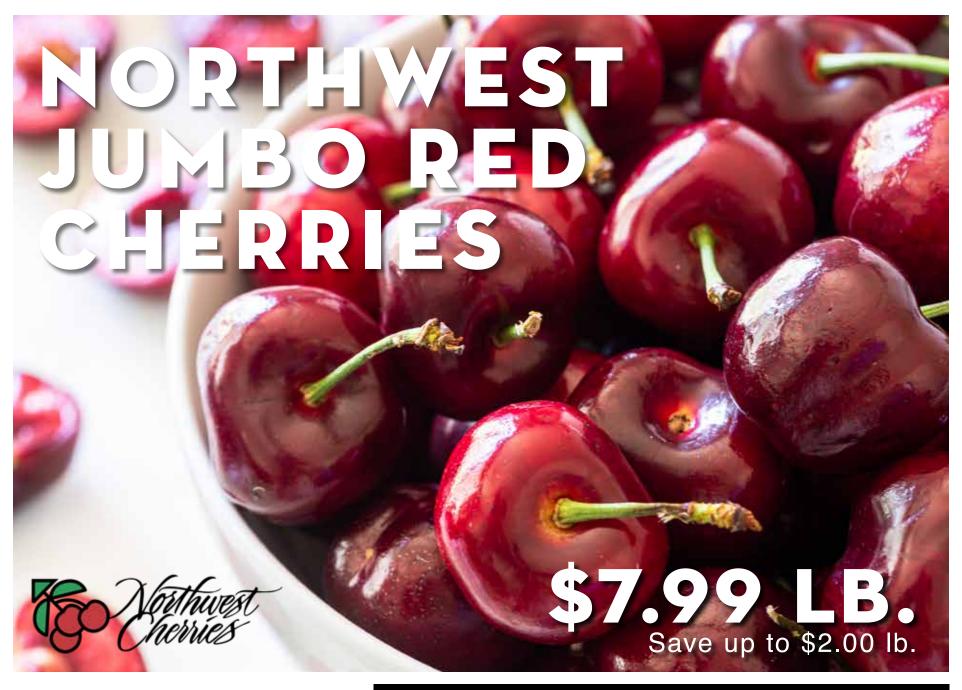

# **Cherry Season**

What makes Northwest Cherries so special? The combination of rich, volcanic soil, ample sunlight, and cool nights leads to cherries with a high sugar content and a perfect crunch. Stock up on the sweetness!