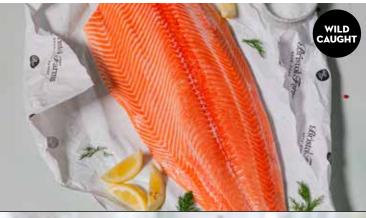

#### **FRESH KING SALMON FILLET**

Subject to Availability. Wild-Caught.

25% OFF

Save \$11.50 lb.