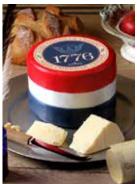

#### **1776 AGED CHEDDAR**

In honor of Independence Day, Somerdale has crafted this patriotic cheddar with a red, white, and blue wax. Aged for one year, this celebratory cheese will be the star of your 4th of July BBQ!

\$18.99 LB. Save \$3.00 lb.

IN OUR BAKERY

Bristol Farms **STRAWBERRIES** & CREAM **CUPCAKE** 

Bristol Farms **STRAWBERRIES** & CREAM **CROISSANT** 

2 oz.

\$3.50 EA.

\$1.50 EA.