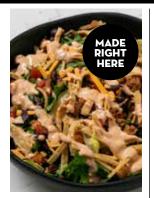

#### FIESTA TACO SALAD

Looking for a quick and flavorful lunch? Our Fiesta Taco Salad features fresh spring greens, romaine, ground beef, black beans, shredded cheddar, and crisp tortilla strips, all tossed in a tangy chipotle lime dressing. Ready to enjoy in our grab-and-go section!

Save \$3.50 ea.