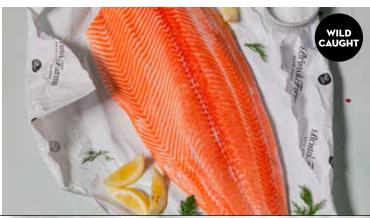

#### **FRESH KING SALMON FILLET**

Subject to Availability. Wild-Caught.

25% OFF

Save \$11.50 lb.